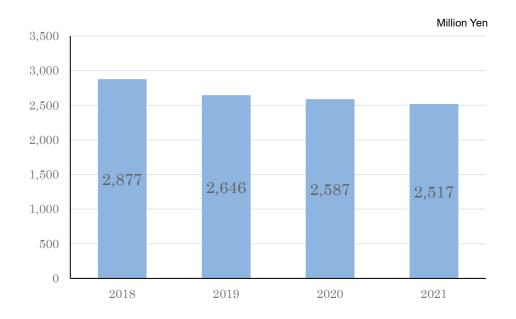

## 2. Finances

A transition of the RNC budget for the past four years is shown in following graph.