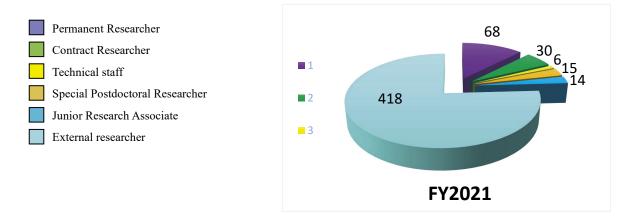

## 3. Staffing

At the start of FY 2021, there were 142 personnel affiliated with RNC and 418 researchers visiting RNC for research purpose. The following graphs show a breakdown of personnel into six categories as of April 1, 2021, and a transition of the number of each category.